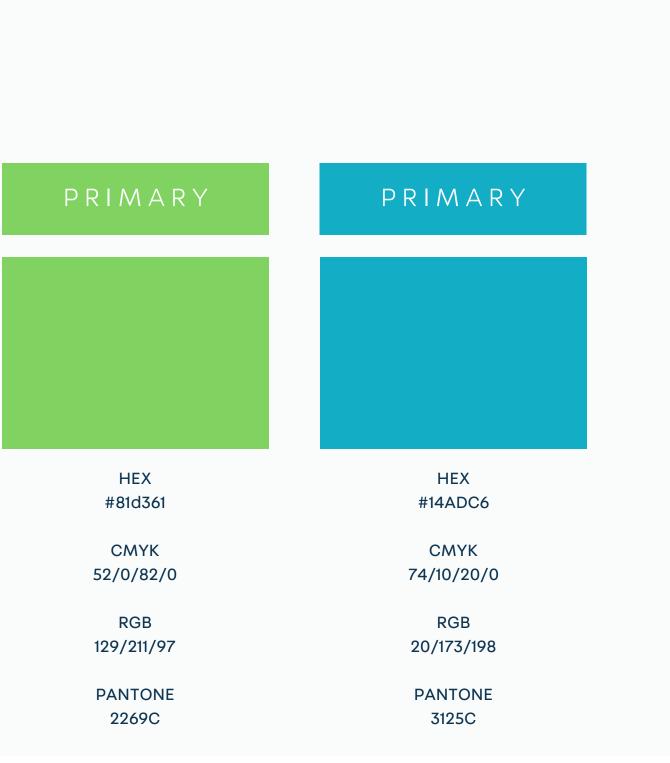

## Color Palette

| PRIMARY      | PRIMARY    | PRIMARY    |
|--------------|------------|------------|
|              |            |            |
|              |            |            |
|              |            |            |
|              |            |            |
|              |            |            |
|              |            |            |
|              |            |            |
| HEX          | HEX        | HEX        |
| #0E3551      | #FF7B00    | #FBAF2C    |
| СМҮК         | СМҮК       | СМҮК       |
| 100/77/44/38 | 0/64/100/0 | 0/35/95/0  |
| RGB          | RGB        | RGB        |
| 14/53/81     | 255/123/0  | 252/175/46 |
| ,,           |            |            |
| PANTONE      | PANTONE    | PANTONE    |