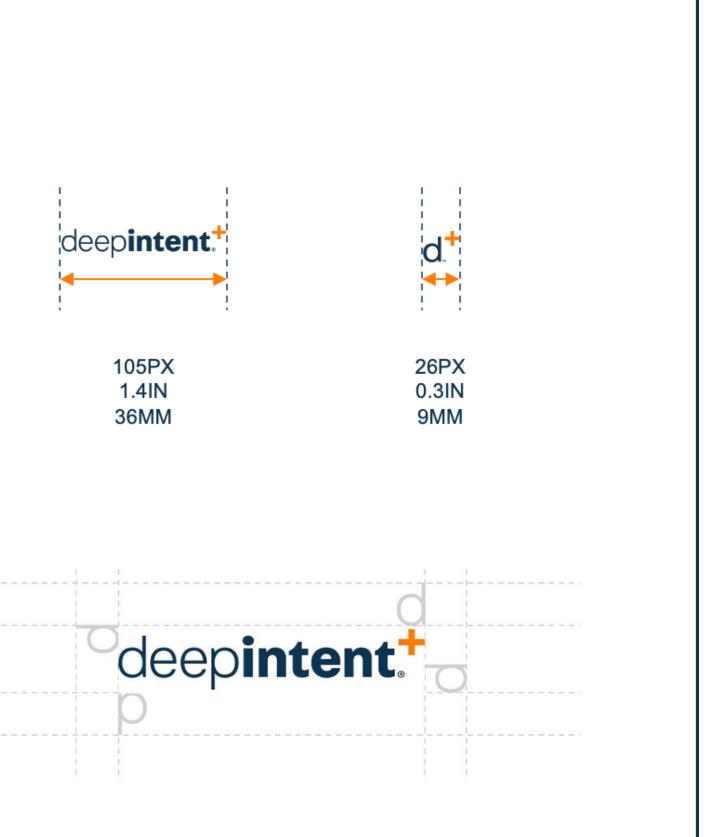

# Logo Design

DeepIntent minimum size of the logo is 105px on screen, or 1.4in (36mm) in print, measured logo width.

d+ symbol minimum size of the logo is 26px on screen, or 0.3in (9mm) in print, measured logo width