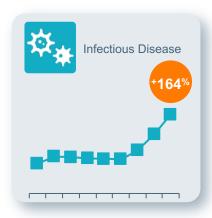

## DeepIntent Outcomes<sup>™</sup> Audience Quality Algorithm Proven to Accelerate Live Campaign Performance

Our adaptive, Al-powered machine learning algorithms automate real-time decisioning and optimization to accelerate performance while reducing cost

## **AUDIENCE QUALITY ALGORITHM**

Maximizes verified patient reach to grow Audience Quality (AQ) at the lowest possible cost-per-verified patient (CPVP)



- Being able to measure and auto-optimize live campaigns toward verified patient reach and script performance is completely game changing.
  - Channel Director, Leading Healthcare Media Agency

## **AUDIENCE QUALITY (AQ) GROWTH**

% CHANGE: FIRST vs. LAST CAMPAIGN WEEK