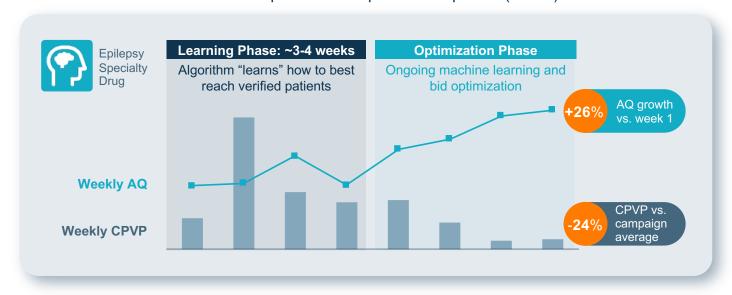

## **AUDIENCE QUALITY ALGORITHM**

Maximizes verified patient reach to grow Audience Quality (AQ) at the lowest possible cost-per-verified patient (CPVP)

- Being able to measure and auto-optimize live campaigns toward verified patient reach and script performance is completely game changing.
  - Channel Director, Leading Healthcare Media Agency

## **AUDIENCE QUALITY (AQ) GROWTH**

% CHANGE: FIRST vs. LAST CAMPAIGN WEEK