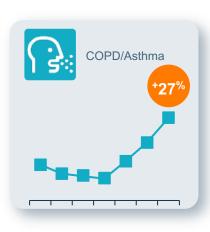

## DeepIntent Outcomes<sup>™</sup> Audience Quality Algorithm Proven to Accelerate Live Campaign Performance

Our adaptive, Al-powered machine learning algorithms automate real-time decisioning and optimization to accelerate performance while reducing cost

## **AUDIENCE QUALITY ALGORITHM**

Maximizes verified patient reach to grow Audience Quality (AQ) at the lowest possible cost-per-verified patient (CPVP)



- Being able to measure and auto-optimize live campaigns toward verified patient reach and script performance is completely game changing.
  - Channel Director, Leading Healthcare Media Agency

## **AUDIENCE QUALITY (AQ) GROWTH**

% CHANGE: FIRST vs. LAST CAMPAIGN WEEK