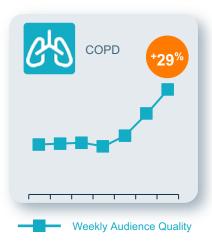

## DeepIntent Outcomes<sup>™</sup> Audience Quality Algorithm Proven to Accelerate Live Campaign Performance

Our adaptive, Al-powered machine learning algorithms automate real-time decisioning and optimization to accelerate performance while reducing cost

## **AUDIENCE QUALITY ALGORITHM**

Maximizes verified patient reach to grow Audience Quality (AQ) at the lowest possible cost-per-verified patient (CPVP)



- Being able to measure and auto-optimize live campaigns toward verified patient reach and script performance is completely game changing.
  - Channel Director, Leading Healthcare Media Agency

## **AUDIENCE QUALITY (AQ) GROWTH**

% CHANGE: FIRST vs. LAST CAMPAIGN WEEK